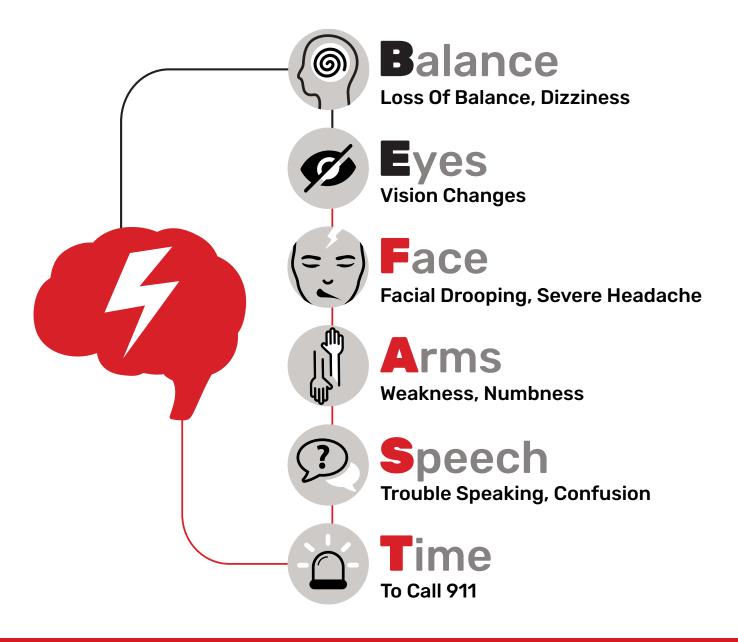

## Any one of these sudden **SIGNS** could mean a **STROKE**

BE FAST was developed by Intermountain Healthcare, as an adaptation of the FAST model implemented by the American Stroke Association. Reproduced with permission from Intermountain Healthcare. © 2011, Intermountain Healthcare.